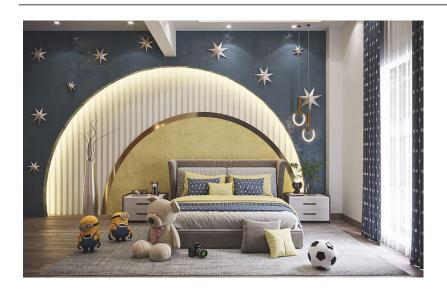

ladder and wardrobe

143000 L.E

# ??????? ???? ???? ???? ?????



Children's bed, wardrobe, desk and nightstand



???? ????? ??? ??? ?????

Double children's bed with ladder

85000 L.E

????? ??? ??? ???????



2 children's beds, 2 wardrobes, a desk and a nightstand



# ????? ??? ??? ??? ?????

A children's bed with a wardrobe, a nightstand and a desk

175000 L.E

?????? ??? ??? ????? ?? ???



Children's bed and wardrobe



## ??? ??? ????? ???????

A children's bed and a nightstand with a cupboard and a desk

160000 L.E

???? ????? ??? ??? ?????



### Children's bed and nightstand



## ???? ???? ??? ??? ????????

2 children's beds with a wardrobe, a dresser and a puff

### 160000 L.E

## ????? ????? ??? ??? ?????



#### 98000 L.E

### Children's bed, puff, desk, chair and mirror



## ??????? ??? ??? ??????? 2023

Children's bed, 160 cm wide, with 2 nightstands

# ?????? ???? ??? ??? ?????



#### 240000 L.E

A double children's bed, a wardrobe, a dresser and a library



## ????? ??? ???? ??? ?????

Children's bed, wardrobe and desk

156000 L.E

???? ??? ??? ?????



Double children's bed with ladder, wardrobe and drawer unit



?????? ??? ??? ????????

Double children's bed with a ladder and a small wardrobe with a desk

## ??????? ???? ???? ????? 2023



#### 75000 L.E

Double children's bed



# ????? ????? ??? ??? ?????

Children's bed and wardrobe with desk and chair

170000 L.E

# ???? ??? ??? ??? ?????



### Children's bed, wardrobe, desk and chair



## ?????? ???? ??? ??? ????????

Double children's bed with ladder and extra bed with wardrobe

105000 L.E