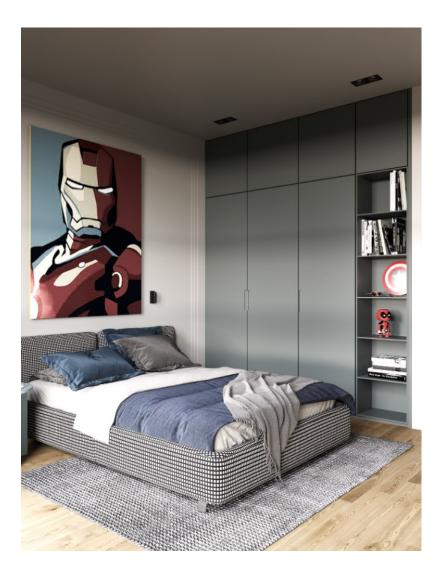

??? ??? ???????



2 children's beds, 2 wardrobes, a desk and a nightstand



# ????? ??? ??? ??? ?????

A children's bed with a wardrobe, a nightstand and a desk

175000 L.E

?????? ??? ??? ????? ?? ???



Children's bed and wardrobe



## ??? ??? ????? ???????

A children's bed and a nightstand with a cupboard and a desk

160000 L.E

???? ????? ??? ??? ?????



### Children's bed and nightstand



## ???? ???? ??? ??? ????????

2 children's beds with a wardrobe, a dresser and a puff

### 160000 L.E

## ????? ????? ??? ??? ?????



#### 98000 L.E

### Children's bed, puff, desk, chair and mirror



## ??????? ??? ??? ??????? 2023

Children's bed, 160 cm wide, with 2 nightstands

# ?????? ???? ??? ??? ?????



#### 240000 L.E

A double children's bed, a wardrobe, a dresser and a library



## ????? ??? ???? ??? ?????

Children's bed, wardrobe and desk

156000 L.E

???? ??? ??? ?????



Double children's bed with ladder, wardrobe and drawer unit



?????? ??? ??? ????????

Double children's bed with a ladder and a small wardrobe with a desk

## ??????? ???? ???? ????? 2023



#### 75000 L.E

Double children's bed



# ????? ????? ??? ??? ?????

Children's bed and wardrobe with desk and chair

170000 L.E

# ???? ??? ??? ??? ?????



### Children's bed, wardrobe, desk and chair



## ?????? ???? ??? ??? ????????

Double children's bed with ladder and extra bed with wardrobe

105000 L.E