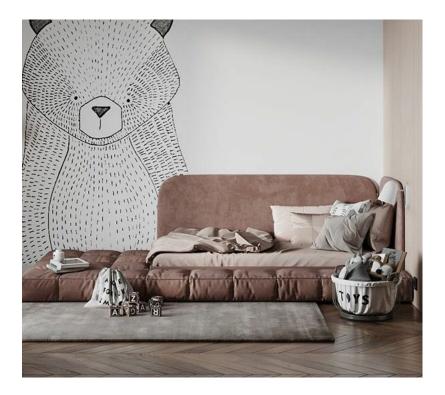

### **ElMalek Furniture**

%D9%85%D8%B9%D8%A7%D8%B1%D8%B6 %D8%A7%D8%AB%D8%A7%D8%AB %D8%A7%D9%84%D9%82%D8%A7%D9%87%D8%B1%D8%A9 %D8%A7%D9%84%D8%AC%D8%AF%D9%8A%D8%AF%D8%A9

## 



45000 L.E

children's bed



## ???? ??? ??? ?????

### Double bed with storage ladder and wardrobe

143000 L.E

# ??????? ???? ???? ???? ?????



Children's bed, wardrobe, desk and nightstand



???? ????? ??? ??? ?????

Double children's bed with ladder

85000 L.E

????? ??? ??? ???????



2 children's beds, 2 wardrobes, a desk and a nightstand



# ????? ??? ??? ??? ?????

A children's bed with a wardrobe, a nightstand and a desk

175000 L.E

?????? ??? ??? ????? ?? ???



Children's bed and wardrobe



## ??? ??? ????? ???????

A children's bed and a nightstand with a cupboard and a desk

160000 L.E

???? ????? ??? ??? ?????



### Children's bed and nightstand



## ???? ???? ??? ??? ????????

2 children's beds with a wardrobe, a dresser and a puff

### 160000 L.E

## ????? ????? ??