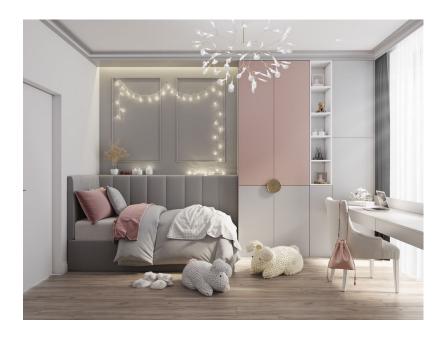

# ????? ??? ??? ??? ?????

A children's bed with a wardrobe, a nightstand and a desk

175000 L.E

?????? ??? ??? ????? ?? ???

Children's bed and wardrobe