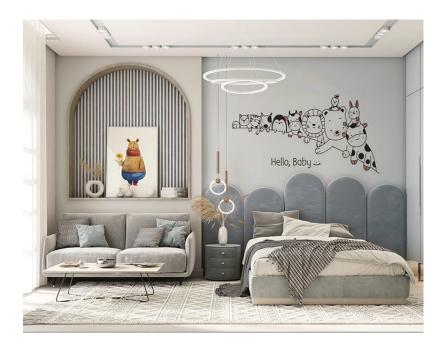

urniture**

%D9%85%D8%B9%D8%A7%D8%B1%D8%B6 %D8%A7%D8%AB%D8%A7%D8%AB %D8%A7%D9%84%D9%82%D8%A7%D9%87%D8%B1%D8%A9 %D8%A7%D9%84%D8%AC%D8%AF%D9%8A%D8%AF%D8%A9

## 



45000 L.E

children's bed



## ???? ??? ??? ?????

### Double bed with storage ladder and wardrobe

143000 L.E

# ??????? ???? ???? ???? ?????



Children's bed, wardrobe, desk and nightstand



???? ????? ??? ??? ?????

Double children's bed with ladder

85000 L.E

????? ??? ??? ???????



2 children's beds, 2 wardrobes, a desk and a nightstand



# ????? ??? ??? ??? ?????

A children's bed with a wardrobe, a nightstand and a desk

175000 L.E

?????? ??? ??? ????? ?? ???



Children's bed and wardrobe



## ??? ??? ????? ???????

A children's bed and a nightstand with a cupboard and a desk

160000 L.E

???? ????? ??? ??? ?????



### Children's bed and nightstand



## ???? ???? ??? ??? ????????

2 children's beds with a wardrobe, a dresser and a puff

### 160000 L.E

## ????? ????? ??? ??? ?????



#### 98000 L.E

### Children's bed, puff, desk, chair and mirror



## ??????? ??? ??? ??????? 2023

Children's bed, 160 cm wide, with 2 nightstands

# ?????? ???? ??? ??? ?????



#### 240000 L.E

A double children's bed, a wardrobe, a dresser and a library



## ????? ??? ???? ??? ?????

Children's bed, wardrobe and desk

156000 L.E

???? ??? ??? ?????



Double children's bed with ladder, wardrobe and drawer unit



?????? ??? ??? ????????

Double children's bed with a ladder and a small wardrobe with a desk

## ??????? ???? ???? ????? 2023



#### 75000 L.E

Double children's bed



# ????? ????? ??? ??? ?????

Ch