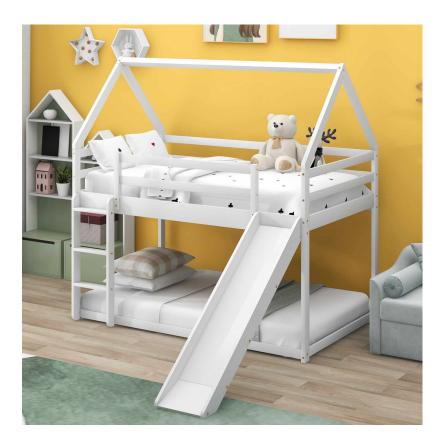

## ????? ??? ???? ??? ?????

Children's bed, wardrobe and desk

156000 L.E

???? ??? ??? ?????

Double children's bed with ladder, wardrobe and drawer unit

?????? ??? ??? ????????

Double children's bed with a ladder and a small wardrobe with a desk