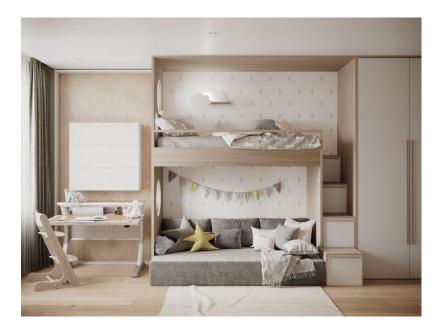

## ????? ??? ???? ??? ?????

Children's bed, wardrobe and desk

156000 L.E

???? ??? ??? ?????

Double children's bed with ladder, wardrobe and drawer unit

?????? ??? ??? ????????

Double children's bed with a ladder and a small wardrobe with a desk