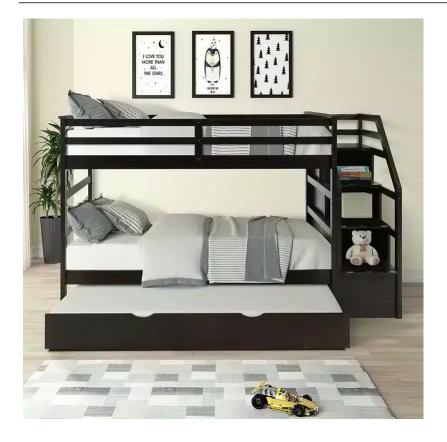

## ?????? ???? ??? ??? ????????

Double children's bed with ladder and extra bed with wardrobe

105000 L.E