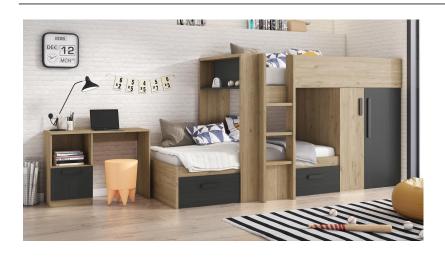

## ????? ??? ???? ??? ?????

Children's bed, wardrobe and desk

156000 L.E

???? ??? ??? ?????

Double children's bed with ladder, wardrobe and drawer unit

?????? ??? ??? ????????

Double children's bed with a ladder and a small wardrobe with a desk