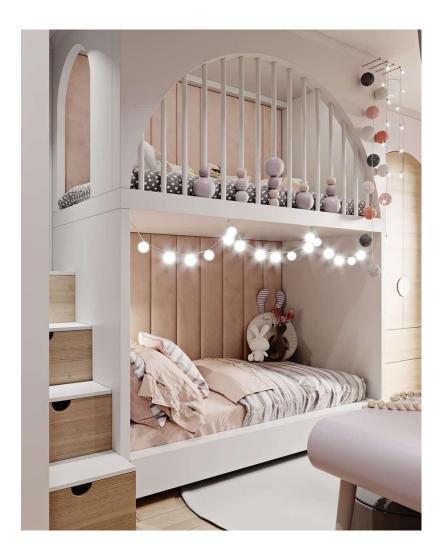

???? ????? ??? ??? ?????

Double children's bed with ladder

85000 L.E

????? ??? ??? ???????



2 children's beds, 2 wardrobes, a desk and a nightstand



# ????? ??? ??? ??? ?????

A children's bed with a wardrobe, a nightstand and a desk

175000 L.E

?????? ??? ??? ????? ?? ???



Children's bed and wardrobe



## ??? ??? ????? ???????

A children's bed and a nightstand with a cupboard and a desk

160000 L.E

???? ????? ??? ??? ?????



### Children's bed and nightstand



## ???? ???? ??? ??? ????????

2 children's beds with a wardrobe, a dresser and a puff

### 160000 L.E

## ????? ????? ??? ??? ?????



#### 98000 L.E

### Children's bed, puff, desk, chair and mirror



## ??????? ??? ??? ??????? 2023

Children's bed, 160 cm wide, with 2 nightstands

# ?????? ???? ??? ??? ?????



#### 240000 L.E

A double children's bed, a wardrobe, a dresser and a library



## ????? ??? ???? ??? ?????

Children's bed, wardrobe and desk

156000 L.E

???? ??? ??? ?????



Double children's bed with ladder, wardrobe and drawer unit



?????? ??? ??? ????????

Double children's bed with a ladder and a small wardrobe with a desk

## ??????? ???? ???? ????? 2023



#### 75000 L.E

Double children's bed



# ????? ????? ??? ??? ?????

Children's bed and wardrobe with desk and chair

170000 L.E

# ???? ??? ??? ??? ?????



### Children's bed, wardrobe, desk and chair



## ?????? ???? ??? ??? ????????

Double children's bed with ladder and extra bed with wardrobe

105000 L.E